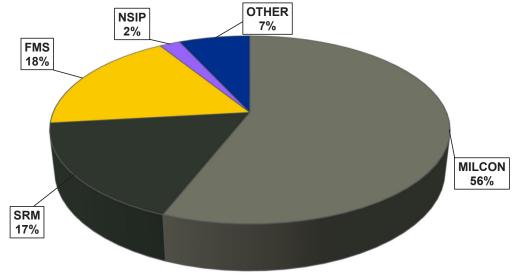

## **USACE – TOTAL PROGRAM EUROPE DISTRICT AOR**

(DESIGN & CONSTRUCTION)

| Funds Source | Program Amount (\$M) |
|--------------|----------------------|
| MILCON       | \$9,992              |
| SRM          | \$3,079              |
| FMS          | \$3,207              |
| NSIP         | \$356                |
| OTHER        | \$1,226              |
| Total        | \$17,860             |

#### **TOTAL PROGRAM**

- MILTARY CONSTRUCTION (MILCON)
- SUSTAINMENT, RESTORATION, & MODERNIZATION (SRM)
- FOREIGN MILITARY FINANCING (FMF)
- NATO SECURITY INVESTMENT PROGRAM (NSIP)
- OTHERS
  - DIRECT SUPPORT TO EUCOM & AFRICOM
  - ENVIRONMENTAL
  - REAL ESTATE
  - NON-APPROPRIATED FUNDS
  - PLANNING
  - HOST NATION SUPPORT

TOTAL PROGRAM: \$17,860M