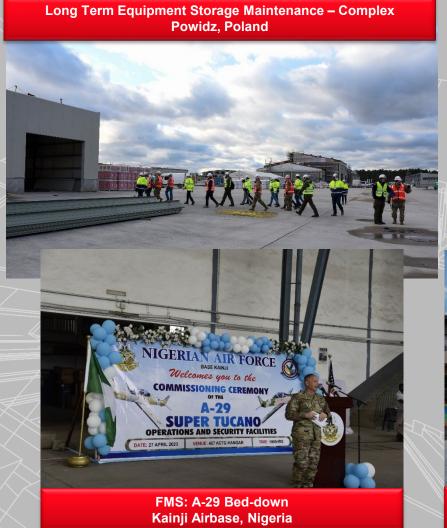

**EDI: Aircraft Hangar** 

Campia Turzii, Romania

PPI: Deployable Air Base System Storage, Powidz, Poland

FMS: A-29 Bed-down Kainji Airbase, Nigeria

T10 S333: Boat Ramp and Maintenance Facility Cotonou, Benin

**GPOI: C2 Bldg & Shoot House** 

Thies, Senegal

Humanitarian Assistance: Schools, Health Clinics, Labs