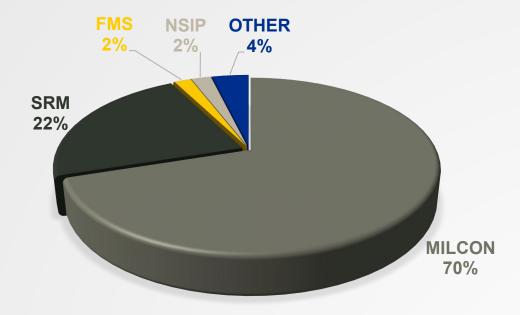

### **USACE – TOTAL PROGRAM EUROPE DISTRICT AOR**

(DESIGN & CONSTRUCTION)

| Funds Source | Program Amount (\$M) |
|--------------|----------------------|
| MILCON       | \$7,079              |
| SRM          | \$2,277              |
| FMS          | \$174                |
| NSIP         | \$207                |
| OTHER        | \$383                |
| Total        | \$10,120             |

#### **TOTAL PROGRAM**

- MILTARY CONSTRUCTION (MILCON)
- SUSTAINMENT, RESTORATION, & MODERNIZATION (SRM)
- FOREIGN MILITARY FINANCING (FMF)
- NATO SECURITY INVESTMENT PROGRAM (NSIP)
- OTHERS
  - DIRECT SUPPORT TO EUCOM & AFRICOM
  - ENVIRONMENTAL
  - REAL ESTATE
  - NON-APPROPRIATED FUNDS
  - PLANNING
  - HOST NATION SUPPORT

#### **TOTAL PROGRAM PROFILE**

TOTAL PROGRAM: \$10,120 M